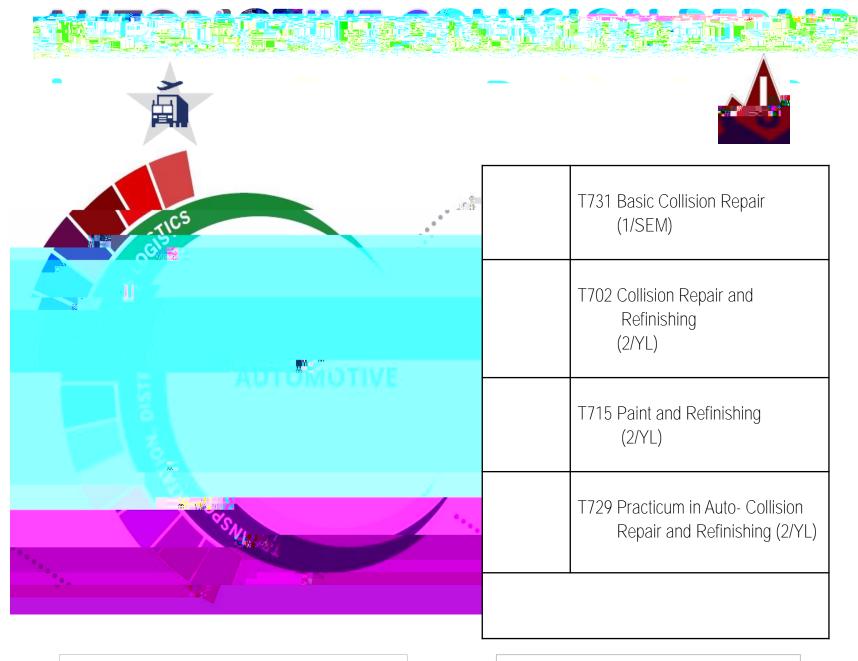

Certifications: Automotive: ASE Entry Level

Successful completion of this program of study will fulfill requirements of the Business and Industry Endorsement

1,2,3 = Credits, SEM=Semester Course, YL=Yearlong Course

Successful completion of this program of study will fulfill requirements of the Business and Industry Endorsement

1,2,3 = Credits, SEM=Semester Course, YL=Yearlong Course